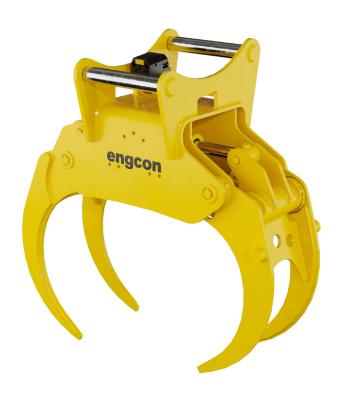

## **Finger grab**

Our finger grab\* is the next level in handling brush, twigs and branches. With reinforced arms, it's built for demanding tasks.

Say goodbye to jamming problems – the finger grip opens smoothly every time so you can lift what you need without the problem of debris. And stay calm in the cab as the grapple comes with EC-Oil as standard.

## EC-Oil – the key to our system

It allows you to quickly change hydraulic attachments or disconnect the tiltrotator if you need more breakout force. And in seconds, and directly from the cab. The EC-Oil automatic oil coupling is now our standard.