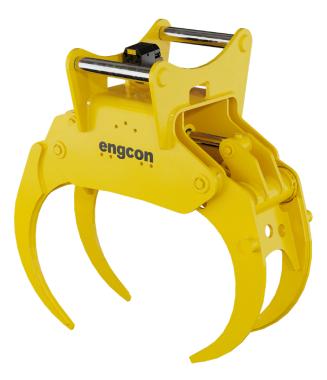

## **Finger grab**

Our finger grab\* is the next level in handling brush, twigs and branches. With reinforced arms, it's built for demanding tasks.

Say goodbye to jamming problems – the finger grip opens smoothly every time so you can lift what you need without the problem of debris. And stay calm in the cab as the grapple comes with EC-Oil as standard.

## EC-Oil - the key to our system

It allows you to quickly change hydraulic attachments or disconnect the tiltrotator if you need more breakout force. And in seconds, and directly from the cab. The EC-Oil automatic oil coupling is now our standard.

coupling is now our standard. \* In cooperation with Hultdins AB.

## Specifications

| Model                         | FG12R        | FG16R        | FG20R        |
|-------------------------------|--------------|--------------|--------------|
| Weight (kg)                   | 318          | 480          | 560          |
| Max load (kg)                 | 4,000        | 5,000        | 6,000        |
| Grab area, tip-tip (m²)       | 0,26         | 0,36         | 0,52         |
| Max grab width, A (mm)        | 1,496        | 1,509        | 2,275        |
| Min gripping diameter, A (mm) | 82           | 94           | 188          |
| Max width, B (mm)             | 454          | 531          | 531          |
| Quick hitch standard          | S45          | S60          | S70          |
| Base machine weight (t)       | 9-14         | 12-18        | 16-22        |
| Prepared for EC-Oil           | $\checkmark$ | $\checkmark$ | $\checkmark$ |