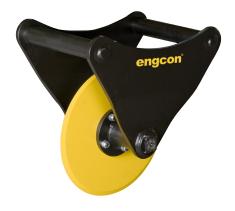

## **Tarmac Cutter**

## For all excavators in the 3–33 tonne weight classes

**Engcon's Tarmac Cutter** – a cutter from Engcon allows you to make precise cuts and avoid digging up asphalt unnecessarily. Can also be used for precise cuts on grass surfaces and other locations where accuracy is called for.

## **Specifications**

| Model                   | TC03    | TC06 | TC12 | TC19  | TC33  | TC33  |
|-------------------------|---------|------|------|-------|-------|-------|
| Diameter: (mm)          | 370     | 370  | 470  | 470   | 470   | 470   |
| Cutting depth: (mm)     | 100     | 100  | 150  | 150   | 150   | 150   |
| Weight: (kg)            | 30      | 40   | 55   | 70    | 90    | 110   |
| Quick hitch standard:   | S30/180 | S40  | S45  | S60   | S70   | S80   |
| Base machine weight (t) | 3–6     | 3–6  | 6-12 | 11–19 | 18–33 | 18–33 |