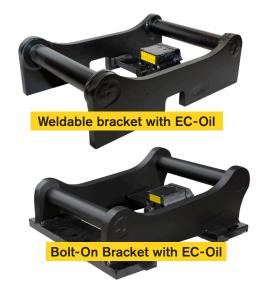

## **Tool brackets**

## For all excavators between 13,200-72,700 lbs (6-33 metric ton)

- » Bucket/attachment brackets compatible with EC-Oil™ connection blocks
- » Standard bolt pattern for engcon tools, or weldable bracket, that can be fabricated
- » Possible to use one or two EC-Oil blocks per bracket
- » Easy to adapt for all types of hydraulic tools
- » Robust, reliable and affordable
- » Constructed with high strength steel