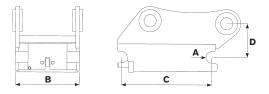

## **Specifications**

| Model                                               | S30           | S40           |
|-----------------------------------------------------|---------------|---------------|
| Axle diameter: (inch)                               | 1.2           | 1.6           |
| Width: (inch)                                       | 7.1           | 7.9           |
| Length: (inch)                                      | 9.1           | 11.8          |
| Construction height: (inch)*                        | 4.3           | 4.3           |
| Weight: (lbs)*                                      | 33            | 55            |
| Recommended hydraulic<br>pressure open/closed (psi) | 3,050/435-870 | 3,050/435–870 |
| Max hydraulic pressure: (psi)                       | 3,200         | 3,200         |
| Base machine weight: (lbs)                          | 2,200-4,410   | 4,410–13,200  |

\*Depending on attachment