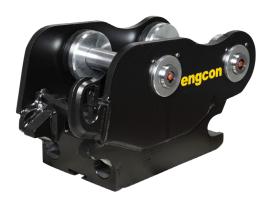

## **S-Quick coupler**

## For all excavators in the 2,200–13,200 lbs weight classes

- » Can be supplied with hydraulic or mechanical locking.
- » Hydraulic locking for speedy attachment and tool changes straight from the cab.
- » Play-free connection.
- » Changeable for deep and shallow digging.
- » Robust, reliable and affordable.
- » Low installation dimensions.
- » Low weight.
- » Welded, high-strength steel.