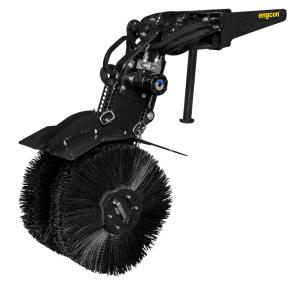

## Sweeper – engcon's SWD detachable sweeper – can also be retrofitted.

Just like the GRD grabber cassette, the SWD sweeper can be retrofitted on the Q-Safe™ D quick coupler by fastening the single hook on the coupler's two suspension hooks and then locking the sweeper and connecting the hydraulics with a single hand maneuver – quick and easy. The SWD is operated by a heavy duty hydraulic motor and is raised or lowered by a hydraulic cylinder.

The SWD has a flexible design and can be adapted widthwise to precisely fit the job in hand – everything from cable sweeping to sweeping large areas that need cleaning. Reduces the need for manual labor and makes work safer. SWD Is available in several widths and can be used with engcon's new Q-Safe Detachable quick coupler.

#### **Specifications**

| Model                           | SWD40     | SWD45     | SWD60        |
|---------------------------------|-----------|-----------|--------------|
| Length, cassette A: (inch)      | 17.7      | 23.1      | 26.2         |
| Length, arm B: (inch)*          | 33.2      | 34.4      | 38.4         |
| Width, cassette C: (inch)       | 12.3      | 14.3      | 16.7         |
| Width, guard D: (inch)**        | 13.3/47.2 | 17.7/55.1 | 17.7/62.9    |
| Height, guard E: (inch)         | 26        | 26        | 26           |
| Max total length A+F (inch)*,** | 60        | 67.3      | 78.7         |
| Diameter, brush G: (inch)***    | 23.6/27.6 | 23.6/27.6 | 23.6/27.6/36 |
| Width, brush H: (inch)          | 12.6/47.2 | 16.5/55.1 | 16.5/63      |
| Maximum weight: (lbs)*,**       | 280       | 410       | 463          |
| Oil flow min/max: (gal/min)     | 6/16      | 5/16      | 5/16         |
| Fits couplers:                  | S40       | S45       | S60          |