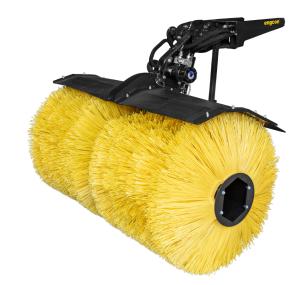

## Sweeper – engcon's SWD detachable sweeper – can also be retrofitted.

Just like the GRD grabber cassette, the SWD sweeper can be retrofitted on the Q-Safe™ D quick coupler by fastening the single hook on the coupler's two suspension hooks and then locking the sweeper and connecting the hydraulics with a single hand maneuver – quick and easy. The SWD is operated by a heavy duty hydraulic motor and is raised or lowered by a hydraulic cylinder.

The SWD has a flexible design and can be adapted widthwise to precisely fit the job in hand – everything from cable sweeping to sweeping large areas that need cleaning. Reduces the need for manual labor and makes work safer. SWD Is available in several widths and can be used with engcon's new Q-Safe Detachable quick coupler.

#### **Specifications**

| Model                           | SWD40     | SWD45     | SWD60        |
|---------------------------------|-----------|-----------|--------------|
| Length, cassette A: (inch)      | 17.7      | 23.1      | 26.2         |
| Length, arm B: (inch)*          | 33.2      | 34.4      | 38.4         |
| Width, cassette C: (inch)       | 12.3      | 14.3      | 16.7         |
| Width, guard D: (inch)**        | 13.3/47.2 | 17.7/55.1 | 17.7/62.9    |
| Height, guard E: (inch)         | 26        | 26        | 26           |
| Max total length A+F (inch)*,** | 60        | 67.3      | 78.7         |
| Diameter, brush G: (inch)***    | 23.6/27.6 | 23.6/27.6 | 23.6/27.6/36 |
| Width, brush H: (inch)          | 12.6/47.2 | 16.5/55.1 | 16.5/63      |
| Maximum weight: (lbs)*,**       | 280       | 410       | 463          |
| Oil flow min/max: (gal/min)     | 6/16      | 5/16      | 5/16         |
| Fits couplers:                  | S40       | S45       | S60          |