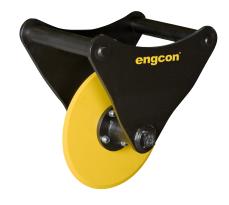

## **Asphalt cutter**

## For all excavators between 6,600-72,700 lbs (3-33 metric ton)

**engcon's asphalt cutter** – asphalt cutters from engcon allow you to make precision cuts and avoid higher costs through asphalt dug up unnecessarily. Can also be used for accurate cuts on grass surfaces and other locations where precision is called for.