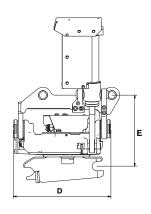

Electrical system: Standard 12 volt.

Accessory: Integrated gripper.

| Specification | ns |
|---------------|----|
|---------------|----|

| Туре                                            | EC204    |
|-------------------------------------------------|----------|
| Width A: (mm)*                                  | 267      |
| Width B: (mm)*                                  | 161      |
| Width C: (mm)*                                  | 169      |
| Length overall D: (mm)*                         | 463      |
| Construction height E: (mm)*                    | from 310 |
| Weight: (kg)*                                   | 116      |
| Tilt:                                           | 2×45°    |
| Rec. hydraulic flow DC2/SS10 (I/min):           | 30       |
| Rec. hydraulic flow SS9 tilt/rotation: (I/min): | 10/25    |
| Max hydraulic pressure: (MPa)                   | 22       |
| Quick hitch standard:                           | S40      |
| Max bucket width rec. by engcon: (mm)           | 1,000    |
| Max breakout torque: (kNm)                      | 28       |
| Base machine weight: (t)                        | 2-4      |