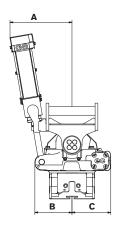

Electrical system: Standard 12 volt.

Accessory: Integrated gripper.

| Specification | ns |
|---------------|----|
|---------------|----|

| Туре                                            | EC204    |
|-------------------------------------------------|----------|
| Width A: (mm)*                                  | 267      |
| Width B: (mm)*                                  | 161      |
| Width C: (mm)*                                  | 169      |
| Length overall D: (mm)*                         | 463      |
| Construction height E: (mm)*                    | from 310 |
| Weight: (kg)*                                   | 116      |
| Tilt:                                           | 2×45°    |
| Rec. hydraulic flow DC2/SS10 (I/min):           | 30       |
| Rec. hydraulic flow SS9 tilt/rotation: (I/min): | 10/25    |
| Max hydraulic pressure: (MPa)                   | 22       |
| Quick hitch standard:                           | S40      |
| Max bucket width rec. by engcon: (mm)           | 1,000    |
| Max breakout torque: (kNm)                      | 28       |
| Base machine weight: (t)                        | 2-4      |