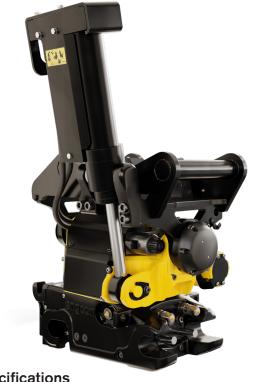

## **Tiltrotator EC204**

## Suitable for all excavators in the 2-4 tonne weight class

EC204, optimized for 2-4 ton excavators and can be fitted with integrated grab or extra hydraulic functionality.

The EC204 has a tilt angle of 45 degrees and can be fitted with engcon's proportional control system DC2, for stepless control with the highest precision and remote support via the mobile network.