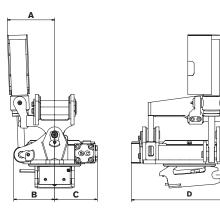

## Specifications

| Туре                                            | EC02     |
|-------------------------------------------------|----------|
| Width A: (mm)*                                  | 180      |
| Width B: (mm)*                                  | 155      |
| Width C: (mm)*                                  | 160      |
| Length overall D: (mm)*                         | 435      |
| Construction height E: (mm)*                    | from 245 |
| Weight: (kg)*                                   | 77       |
| Tilt:                                           | 2x40°    |
| Rec. hydraulic flow DC2/SS10 (I/min):           | 25       |
| Rec. hydraulic flow SS9 tilt/rotation: (I/min): | 7/20     |
| Max hydraulic pressure: (MPa)                   | 22       |
| Quick hitch standard:                           | S30      |
| Max bucket width rec. by engcon: (mm)           | 900      |
| Max breakout torque: (kNm)                      | 20       |
| Base machine weight: (t)                        | 1.5–3.5  |

\*Standard attachment