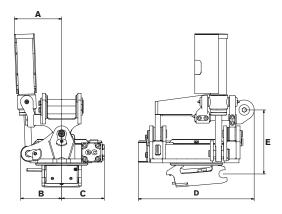

## **Specifications**

| opeomoditions .                                 |          |
|-------------------------------------------------|----------|
| Туре                                            | EC02     |
| Width A: (mm)*                                  | 180      |
| Width B: (mm)*                                  | 155      |
| Width C: (mm)*                                  | 160      |
| Length overall D: (mm)*                         | 435      |
| Construction height E: (mm)*                    | from 245 |
| Weight: (kg)*                                   | 77       |
| Tilt:                                           | 2x40°    |
| Rec. hydraulic flow DC2/SS10 (I/min):           | 25       |
| Rec. hydraulic flow SS9 tilt/rotation: (I/min): | 7/20     |
| Max hydraulic pressure: (MPa)                   | 22       |
| Quick hitch standard:                           | S30      |
| Max bucket width rec. by engcon: (mm)           | 900      |
| Max breakout torque: (kNm)                      | 20       |
| Base machine weight: (t)                        | 1.5–3.5  |
|                                                 | •        |

\*Standard attachment