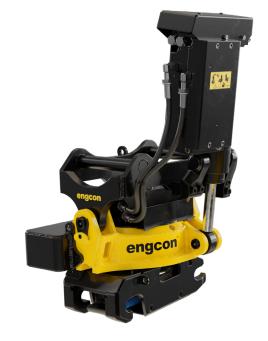

## **Tiltrotator EC02**

## Suitable for all excavators in the 1.5-3.5 tonne weight class

**The tiltrotator:** One of the market's smallest tiltrotator's for really small machines weighing up to 3.5 tonnes. With a basic weight of 77 kg, the EC02 has a minimal impact on stability while delivering access and flexibility that only a tiltrotator can provide.