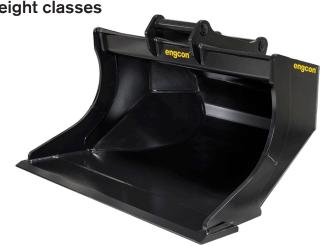

## **Grading bucket**

For all excavators in the 1.5-33 tonne weight classes

Engcon's grading bucket – Optimised together with experienced contractors for use together with the tiltrotator. Chamfered corners all round to avoid collisions with house walls and other objects that can potentially be damaged by the rotating bucket. Conical form for easier filling and an adapted angle of 16 degrees between mounting and bottom for easier bucket rotation without losing material.