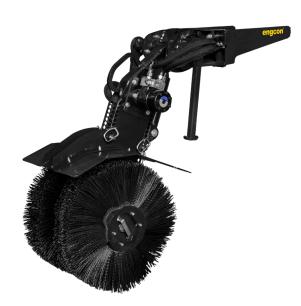

## Sweeper – engcon's SWD detachable sweeper – can also be retrofitted.

Just like the GRD grabber cassette, the SWD sweeper can be retrofitted on the Q-Safe™ D quick coupler by fastening the single hook on the coupler's two suspension hooks and then locking the sweeper and connecting the hydraulics with a single hand maneuver – quick and easy. The SWD is operated by a heavy duty hydraulic motor and is raised or lowered by a hydraulic cylinder.

The SWD has a flexible design and can be adapted widthwise to precisely fit the job in hand – everything from cable sweeping to sweeping large areas that need cleaning. Reduces the need for manual labor and makes work safer. SWD Is available in several widths and can be used with engcon's new Q-Safe Detachable quick coupler.