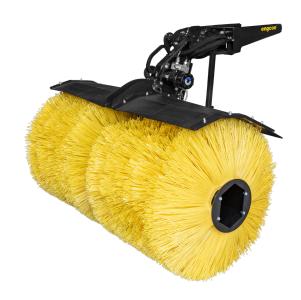

## Sweeper – engcon's SWD detachable sweeper – can also be retrofitted.

Just like the GRD grabber cassette, the SWD sweeper can be retrofitted on the Q-Safe™ D quick coupler by fastening the single hook on the coupler's two suspension hooks and then locking the sweeper and connecting the hydraulics with a single hand maneuver – quick and easy. The SWD is operated by a heavy duty hydraulic motor and is raised or lowered by a hydraulic cylinder.

The SWD has a flexible design and can be adapted widthwise to precisely fit the job in hand – everything from cable sweeping to sweeping large areas that need cleaning. Reduces the need for manual labor and makes work safer. SWD Is available in several widths and can be used with engcon's new Q-Safe Detachable quick coupler.