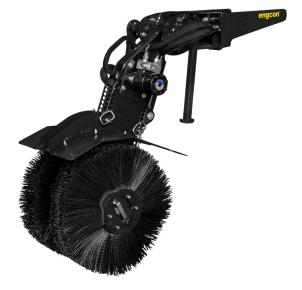

## Sweeper – engcon's SWD detachable sweeper – can also be retrofitted.

Just like the GRD grabber cassette, the SWD sweeper can be retrofitted on the Q-Safe<sup>™</sup> D quick coupler by fastening the single hook on the coupler's two suspension hooks and then locking the sweeper and connecting the hydraulics with a single hand maneuver – quick and easy. The SWD is operated by a heavy duty hydraulic motor and is raised or lowered by a hydraulic cylinder.

The SWD has a flexible design and can be adapted widthwise to precisely fit the job in hand – everything from cable sweeping to sweeping large areas that need cleaning. Reduces the need for manual labor and makes work safer. SWD Is available in several widths and can be used with engcon's new Q-Safe Detachable quick coupler.

#### **Specifications**

| Model                           | SWD40     | SWD45     | SWD60        |
|---------------------------------|-----------|-----------|--------------|
| Length, cassette A: (inch)      | 17.7      | 23.1      | 26.2         |
| Length, arm B: (inch)*          | 33.2      | 34.4      | 38.4         |
| Width, cassette C: (inch)       | 12.3      | 14.3      | 16.7         |
| Width, guard D: (inch)**        | 13.3/47.2 | 17.7/55.1 | 17.7/62.9    |
| Height, guard E: (inch)         | 26        | 26        | 26           |
| Max total length A+F (inch)*,** | 60        | 67.3      | 78.7         |
| Diameter, brush G: (inch)***    | 23.6/27.6 | 23.6/27.6 | 23.6/27.6/36 |
| Width, brush H: (inch)          | 12.6/47.2 | 16.5/55.1 | 16.5/63      |
| Maximum weight: (lbs)*,**       | 280       | 410       | 463          |
| Oil flow min/max: (gal/min)     | 6/16      | 5/16      | 5/16         |
| Fits couplers:                  | S40       | S45       | S60          |