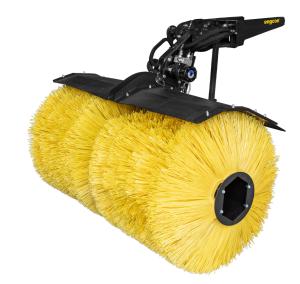

## Sweeper – engcon's SWD detachable sweeper – can also be retrofitted.

Just like the GRD grabber cassette, the SWD sweeper can be retrofitted on the Q-Safe<sup>™</sup> D quick coupler by fastening the single hook on the coupler's two suspension hooks and then locking the sweeper and connecting the hydraulics with a single hand maneuver – quick and easy. The SWD is operated by a heavy duty hydraulic motor and is raised or lowered by a hydraulic cylinder.

The SWD has a flexible design and can be adapted widthwise to precisely fit the job in hand – everything from cable sweeping to sweeping large areas that need cleaning. Reduces the need for manual labor and makes work safer. SWD Is available in several widths and can be used with engcon's new Q-Safe Detachable quick coupler.

#### **Specifications**

| Model                           | SWD40     | SWD45     | SWD60        |
|---------------------------------|-----------|-----------|--------------|
| Length, cassette A: (inch)      | 17.7      | 23.1      | 26.2         |
| Length, arm B: (inch)*          | 33.2      | 34.4      | 38.4         |
| Width, cassette C: (inch)       | 12.3      | 14.3      | 16.7         |
| Width, guard D: (inch)**        | 13.3/47.2 | 17.7/55.1 | 17.7/62.9    |
| Height, guard E: (inch)         | 26        | 26        | 26           |
| Max total length A+F (inch)*,** | 60        | 67.3      | 78.7         |
| Diameter, brush G: (inch)***    | 23.6/27.6 | 23.6/27.6 | 23.6/27.6/36 |
| Width, brush H: (inch)          | 12.6/47.2 | 16.5/55.1 | 16.5/63      |
| Maximum weight: (lbs)*,**       | 280       | 410       | 463          |
| Oil flow min/max: (gal/min)     | 6/16      | 5/16      | 5/16         |
| Fits couplers:                  | S40       | S45       | S60          |