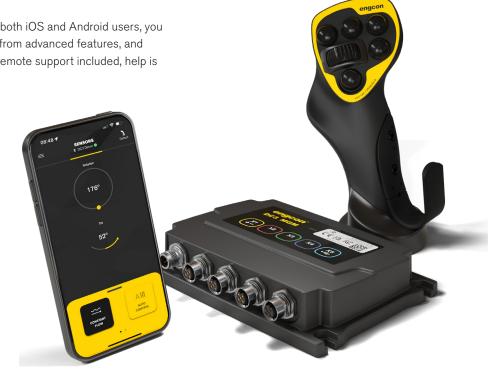

With our new mobile application, available for both iOS and Android users, you can experience seamless integration, benefit from advanced features, and save your custom settings in the Cloud. With remote support included, help is just a click away.

#### App for iOS and Android

- » engcon-ID offering the potential to save custom settings in the cloud.
- » Continuous software updates with new functionality, which is made available Over The Air updates.
- » Connect to control via Bluetooth.
- » Enhanced remote support.
- » Soft assignments.
- » ePS view.
- » Status view.
- » Alarms.