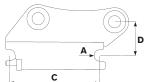

## **Specifications**

| Тур                                        | S30 | S40    |
|--------------------------------------------|-----|--------|
| Axle diameter: (mm)                        | 30  | 40     |
| Width: (mm)                                | 180 | 200    |
| Length: (mm)                               | 230 | 300    |
| Construction height: (mm)*                 | 110 | 110    |
| Weight: (kg)*                              | 15  | 25     |
| Recommended hydraulic pressure open/closed |     | 21/3-6 |
| Max hydraulic pressure: (MPa)              | 22  | 22     |
| Base machine weight: (t)                   | 1-2 | 2-6    |