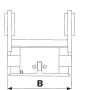

## **Specifications**

| Тур                                        | S30 | S40    |
|--------------------------------------------|-----|--------|
| Axle diameter: (mm)                        | 30  | 40     |
| Width: (mm)                                | 180 | 200    |
| Length: (mm)                               | 230 | 300    |
| Construction height: (mm)*                 | 110 | 110    |
| Weight: (kg)*                              | 15  | 25     |
| Recommended hydraulic pressure open/closed |     | 21/3-6 |
| Max hydraulic pressure: (MPa)              | 22  | 22     |
| Base machine weight: (t)                   | 1-2 | 2-6    |