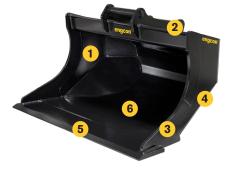

#### Advantages of the engcon grading bucket

- 1 Chamfered corners to avoid collision
- 2 Tiltrotator-adapted ceiling angle
- **3** Hardox-reinforcements on other wear surfaces
- 4 Conical form for easier filling and better release
- 5 Wear and cutting steel 500 Brinell hardness
- 6 Long floor and cutaway sides to reduce drag when digging