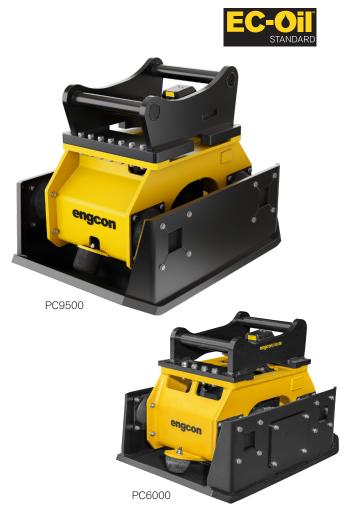

## **Ground compactors**

Our PC model low-flow ground compactors are specially developed for use beneath a tiltrotator. This allows a reduction in the number of machines and tools. Safety is enhanced when no one has to enter an excavation at risk of soil collapse caused by vibrations.

## Many advantages:

- » Suitable for tiltrotators with EC-Oil.
- » The EC-Oil automatic quick hitch system comes as standard.
- » More areas of use with tiltrotators where it was previously impossible to work, such as on steep inclines or embankments.
- » The newly designed vibrator unit / generator increases compaction power while reducing hydraulic flow.
- » No more lifting hand-operated ground compactors that risk being dropped or swung into personnel or nearby objects.
- » Our PC models are suitable for excavators in the 12–33 tonne weight classes. Select the one that suits your excavator.
- » No oil drain line means fewer hoses to chafe and burst.
- » engcon recommends hitch type S60 for PC6000, S70 or S80 for PC9500.

## **Specifications**

| Туре                                        | PC6000 | PC9500   |
|---------------------------------------------|--------|----------|
| Width: (mm)                                 | 720    | 900      |
| Height excluding attachment point: (mm)     | 508    | 630      |
| Length: (mm)                                | 1,065  | 1,318    |
| Weight excluding attachment point: (kg)     | 560    | 970      |
| Rec hydraulic flow: (I/min)                 | 55     | 65       |
| Compaction area: (m <sup>2</sup> )          | 0.61   | 0.86     |
| Compaction force: (kN)                      | 60     | 95       |
| Max hydraulic pressure: (bar)               | 210    | 210      |
| Recommended max return line pressure: (bar) | 20     | 20       |
| Frequency (Hz)                              | 35     | 35       |
| Base machine weight (t)                     | 12–26  | 26–33    |
| Recommended quick coupler                   | S60    | S70, S80 |