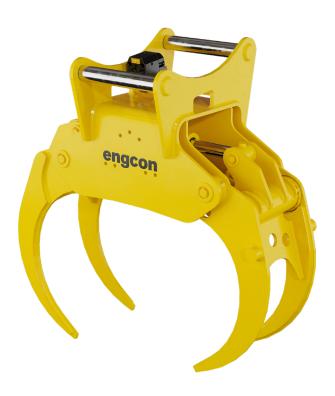

## **Finger grab**

Our finger grab\* is the next level in handling brush, twigs and branches. With reinforced arms, it's built for demanding tasks.

Say goodbye to jamming problems – the finger grip opens smoothly every time so you can lift what you need without the problem of debris. And stay calm in the cab as the grapple comes with EC-Oil as standard.

\* In cooperation with Hultdins AB.