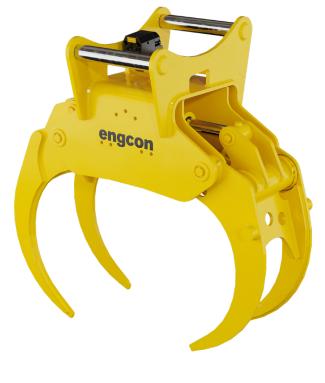

## **Finger grab**

Our finger grab\* is the next level in handling brush, twigs and branches. With reinforced arms, it's built for demanding tasks.

Say goodbye to jamming problems – the finger grip opens smoothly every time so you can lift what you need without the problem of debris. And stay calm in the cab as the grapple comes with EC-Oil as standard.

\* In cooperation with Hultdins AB.

## **Specifications**

| Model                         | FG12R        | FG16R        | FG20R        |
|-------------------------------|--------------|--------------|--------------|
| Weight (kg)                   | 318          | 480          | 560          |
| Max load (kg)                 | 4,000        | 5,000        | 6,000        |
| Grab area, tip-tip (m²)       | 0,26         | 0,36         | 0,52         |
| Max grab width, A (mm)        | 1,496        | 1,509        | 2,275        |
| Min gripping diameter, A (mm) | 82           | 94           | 188          |
| Max width, B (mm)             | 454          | 531          | 531          |
| Quick hitch standard          | S45          | S60          | S70          |
| Base machine weight (t)       | 9-14         | 12–18        | 16–22        |
| Prepared for EC-Oil           | $\checkmark$ | $\checkmark$ | $\checkmark$ |