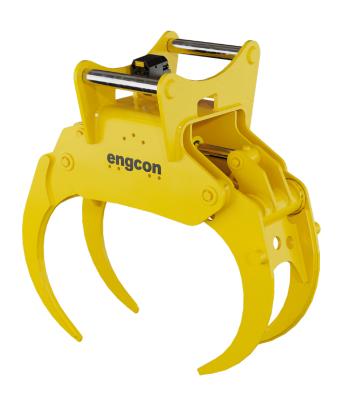

## **Finger grab**

Our finger grab\* is the next level in handling brush, twigs and branches. With reinforced arms, it's built for demanding tasks.

Say goodbye to jamming problems – the finger grip opens smoothly every time so you can lift what you need without the problem of debris. And stay calm in the cab as the grapple comes with EC-Oil as standard.

## **Specifications**

| Model                           | FG12R             | FG16R             | FG20R             |
|---------------------------------|-------------------|-------------------|-------------------|
| Weight (lbs)                    | 701               | 1,058             | 1,234             |
| Max load (lbs)                  | 8,800             | 11,000            | 13,200            |
| Grab area, tip-tip (inch²)      | 403               | 558               | 806               |
| Max grab width, A (inch)        | 58.9              | 59.4              | 89.5              |
| Min gripping diameter, A (inch) | 3.2               | 3.7               | 7.4               |
| Max width, B (inch)             | 17.8              | 20.9              | 20.9              |
| Quick hitch standard            | S45               | S60               | S70               |
| Base machine weight (lbs)       | 19,800<br>-30,800 | 26,400<br>-39,600 | 35,200<br>-48,500 |
| Prepared for EC-Oil             | ✓                 | ✓                 | ✓                 |