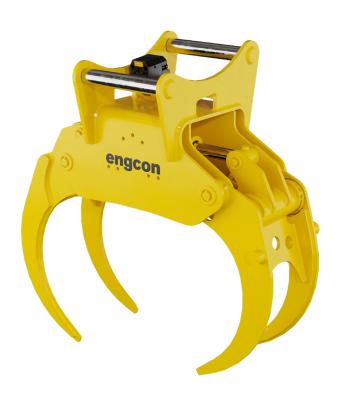

## **Finger grab**

Our finger grab\* is the next level in handling brush, twigs and branches. With reinforced arms, it's built for demanding tasks.

Say goodbye to jamming problems – the finger grip opens smoothly every time so you can lift what you need without the problem of debris. And stay calm in the cab as the grapple comes with EC-Oil as standard.