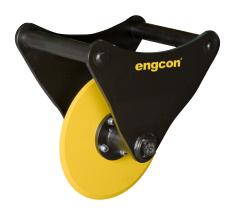

## **Tarmac Cutter**

## For all excavators in the 3-33 tonne weight classes

Engcon's Tarmac Cutter – a cutter from Engcon allows you to make precise cuts and avoid digging up asphalt unnecessarily. Can also be used for precise cuts on grass surfaces and other locations where accuracy is called for.