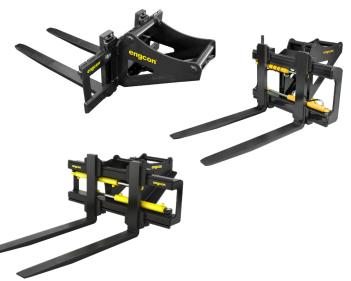

## **Pallet fork**

## Forklift frame for excavators in the 4–33 tonne weight classes

Engcon's pallet fork – A robust and cleverly engineered design for best visibility. Tempered forks guarantee a long service life.

**NOTE!** Always consult the applicable safety instructions for using the pallet fork on each individual machine. When using the pallet fork together with a tiltrotator,

a load-holding valve must be fitted to the tiltrotator. All Engcon tiltrotators are fitted with load-holding valves in the tilt cylinders as standard equipment.

- » The EC-Oil automatic quick hitch system connects the hydraulics without the operator needing to leave the cab.
- » Operation of hydraulic pallet forks is done from within the cab.
- » Mechanical hydraulic pallet forks are held in the correct position with a robust latch and the position is adjusted manually.
- » Forged forks for maximum durability and service life.

GH = Mechanical fork widening,
GHH = Hydraulic fork widening
GHH1200L = Hydraulic fork widening,
Light version for lighter machines.

The EC-Oil automatic quick hitch system is a free standard on all engcon's hydraulic tools with S40–S80 attachment