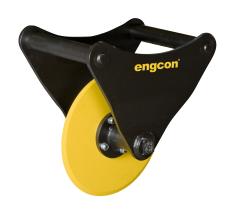

## **Asphalt cutter**

## For all excavators between 6,600-72,700 lbs (3-33 metric ton)

**engcon's asphalt cutter** – asphalt cutters from engcon allow you to make precision cuts and avoid higher costs through asphalt dug up unnecessarily. Can also be used for accurate cuts on grass surfaces and other locations where precision is called for.