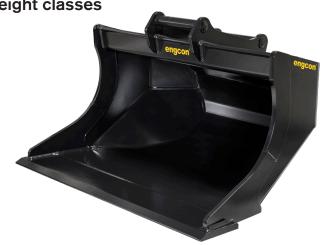

## **Grading bucket**

For all excavators in the 1.5-33 tonne weight classes

Engcon's grading bucket – Optimised together with experienced contractors for use together with the tiltrotator. Chamfered corners all round to avoid collisions with house walls and other objects that can potentially be damaged by the rotating bucket. Conical form for easier filling and an adapted angle of 16 degrees between mounting and bottom for easier bucket rotation without losing material.