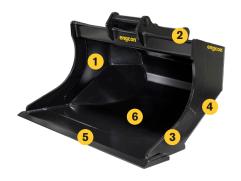

## Advantages of the engcon grading bucket

- 1 Chamfered corners to avoid collision
- 2 Tiltrotator-adapted ceiling angle
- 3 Hardox-reinforcements on other wear surfaces
- 4 Conical form for easier filling and better release
- 5 Wear and cutting steel 500 Brinell hardness
- 6 Long floor and cutaway sides to reduce drag when digging