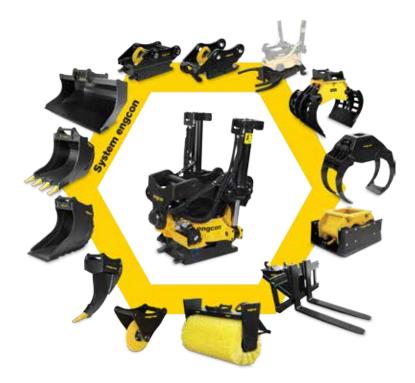

#### **MAXIMIZES EXCAVATORS**

With the tiltrotator you maximize your excavator and increase your profitability through: **Minimized manual labor**, fewer machine movements, a more flexible machine, greater precision, greater safety when changing attachments, lower fuel con-sumption, less wear on the machine and a market-leading partner. In short, the tiltrotator is a system that allows you to perform jobs that used to be impossible.