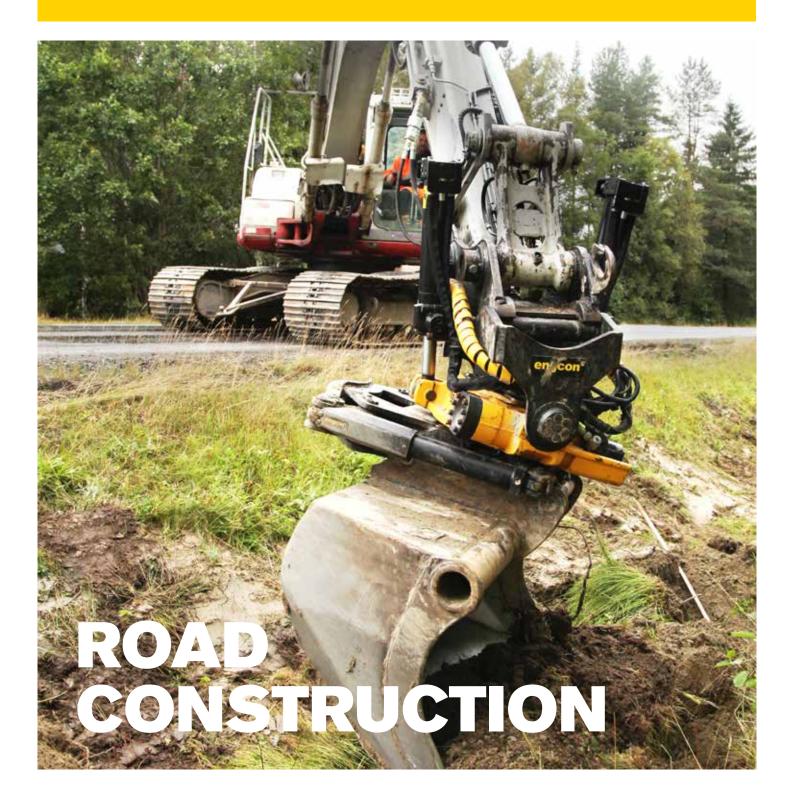

# ROAD CONSTRUCTION

## Road construction involves a number of different work situations, and engcon tiltrotators simplify tasks considerably.

Ditching, stripping, terracing. pipe laying and grapple opera- tions, etc. no longer mean constantly repositioning the machine.