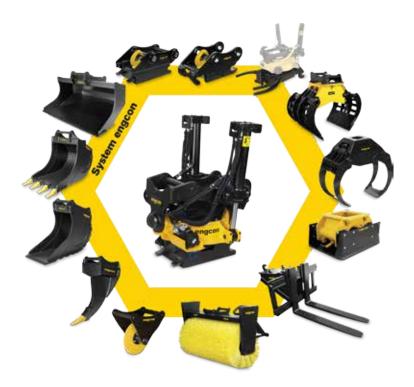

### No work demands as much precision and feel as gardening & landscaping.

The grounds and surroundings must be shaped in such a way that they blend in with the local setting.

With an engcon tiltrotator fitted to your machine this task is simplified considerably, and many creations would be impossible without engcon.

As often as not there are no drawings, and it's down to your feel and imagination to create graceful, elegant landscaping.

#### **MAXIMIZES EXCAVATORS**

With the tiltrotator you maximize your excavator and increase your profitability through: Minimized manual labor, fewer machine movements, a more flexible machine, greater precision, greater safety when changing attachments, lower fuel con-sumption, less wear on the machine and a market-leading partner. In short, the tiltrotator is a system that allows you to perform jobs that used to be impossible.