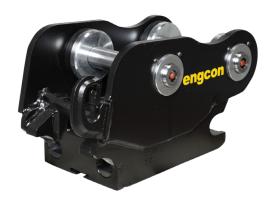

## **S-Quick hitch**

## For all excavators in the 1-6 tonne weight classes

- » Designed for tiltrotator digging the digging forces are distributed through the body of the hitch, not the hitch ram.
- » Hydraulic locking for speedy attachment and tool changes straight from the cab.
- » Play-free connection.
- » Robust, reliable and value-for-money.
- » Low installation dimensions.
- » Low weight.
- » Welded, high-strength steel.
- » Can be supplied with hydraulic or mechanical locking.