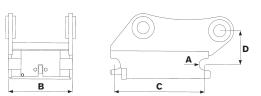

## **Specifications**

| Тур                                        | S30    | S40    |
|--------------------------------------------|--------|--------|
| Axle diameter: (mm)                        | 30     | 40     |
| Width: (mm)                                | 180    | 200    |
| Length: (mm)                               | 230    | 300    |
| Construction height: (mm)*                 | 110    | 110    |
| Weight: (kg)*                              | 15     | 25     |
| Recommended hydraulic pressure open/closed | 21/3-6 | 21/3-6 |
| Max hydraulic pressure: (MPa)              | 22     | 22     |
| Base machine weight: (t)                   | 1-2    | 2-6    |

\*Depending on attachment