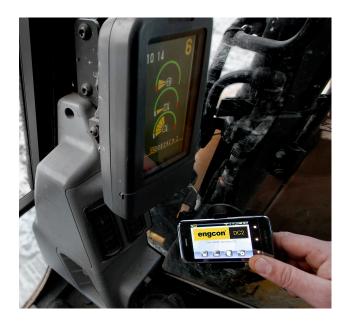

## **Control system**

Our DC2 control system meets the high standards demanded of all components such as hydraulics, electronics and software.

Together with Engcon tiltrotators and Q-Safe, the DC2 makes for a safer working environment. DC2 offers the option of track control, wheel steering and boom slew as well as other excavator functions.

A smartphone app allows remote support as a complement to PC and USB cable connection.

The product meets the ISO 13849-1 safety standard.