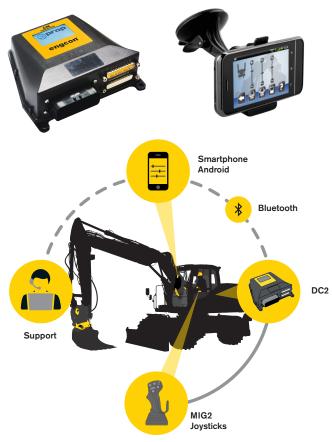

## **Control system**

Our DC2 control system meets the high standards demanded of all components such as hydraulics, electronics and software.

Together with Engcon tiltrotators and Q-Safe, the DC2 makes for a safer working environment. DC2 offers the option of track control, wheel steering and boom slew as well as other excavator functions.

A smartphone app allows remote support as a complement to PC and USB cable connection.

The product meets the ISO 13849-1 safety standard.

## Advantages:

- » DC2 complies with the new international machine safety standard SS-EN ISO 13849-1
- » Fitted with an automatic basic calibration function for quick
- » Automatically backs up operator settings
- » Option of track control, wheel steering, boom slew and other excavator functions
- » Function settings and tools can be adjusted using an android phone/tablet with the Microprop App via Bluetooth for up to four different operators
- » Controls up to six proportional functions as standard and a further 14 on/off functions with MIG2 joysticks
- » Suitable for most machines on the market
- » Ability to create adapted tool programmes