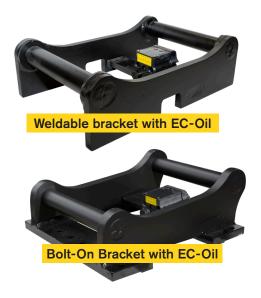

## **Tool brackets**

## For all excavators between 13,200-72,700 lbs (6-33 metric ton)

- » Bucket/attachment brackets compatible with EC-Oil™ connection blocks
- » Standard bolt pattern for engcon tools, or weldable bracket, that can be fabricated
- » Possible to use one or two EC-Oil blocks per bracket
- » Easy to adapt for all types of hydraulic tools
- » Robust, reliable and affordable
- » Constructed with high strength steel