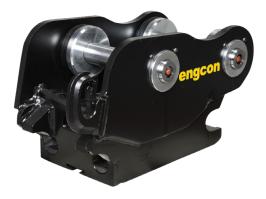

## **S-Quick coupler**

## For all excavators in the 2,200-13,200 lbs weight classes

- » Can be supplied with hydraulic or mechanical locking.
- » Hydraulic locking for speedy attachment and tool changes straight from the cab.
- » Play-free connection.
- » Changeable for deep and shallow digging.
- » Robust, reliable and affordable.
- » Low installation dimensions.
- » Low weight.
- » Welded, high-strength steel.