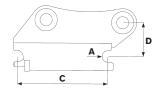

| S30         | S40                                      |
|-------------|------------------------------------------|
| 1.2         | 1.6                                      |
| 7.1         | 7.9                                      |
| 9.1         | 11.8                                     |
| 4.3         | 4.3                                      |
| 33          | 55                                       |
|             | 3,050/435–870                            |
| 3,200       | 3,200                                    |
| 2,200-4,410 | 4,410-13,200                             |
|             | 7.1<br>9.1<br>4.3<br>33<br>3,050/435–870 |