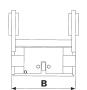

| S30         | S40                                      |
|-------------|------------------------------------------|
| 1.2         | 1.6                                      |
| 7.1         | 7.9                                      |
| 9.1         | 11.8                                     |
| 4.3         | 4.3                                      |
| 33          | 55                                       |
|             | 3,050/435–870                            |
| 3,200       | 3,200                                    |
| 2,200-4,410 | 4,410-13,200                             |
|             | 7.1<br>9.1<br>4.3<br>33<br>3,050/435–870 |